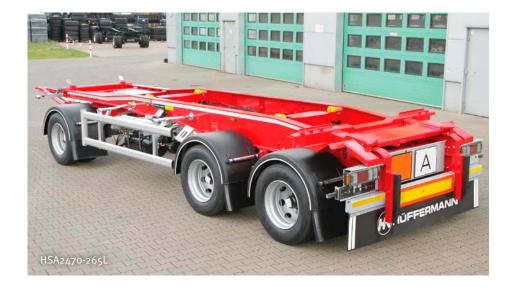

### Skid carrier with central axis design

A chassis can be selected for container lengths from 6000 mm - 7700 mm with 19.5" twin or 22.5" single tyres.