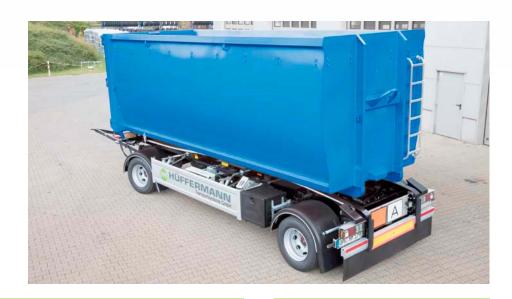

#### blue line product line

The blue line product line is a technically balanced trailer concept that is specially designed for the transportation of roller containers.

### blue line skid carriers

- With a proven design: Type: HSA 1870 / HSA 1865
- Chassis: SAF Intradisc
- Axle load: 9 t
- Tyres: 265/70R19.5 8 wheels
- Tyres: 385/55R22.5 4 wheels
- Knorr or Wabco brake system
- Storage compartment
- Rear apron
- Hella part LED lighting