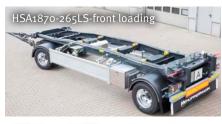

# **Skid carrier**

A robust, payload-optimised trailer for transporting roller containers in accordance with DIN 30722.

## **Skid Carrier**

The trailer for roller container transport, from the Hüffermann modular system, excels in every sphere.

The skid carrier is a robust, payloadoptimised trailer for transporting roller containers in accordance with DIN 30722. Hüffermann, with its modular component system, provides the right solution for every application, whether that's for container service or in long-distance transport.

#### **Chassis design**

The longitudinal girder construction throughout with optimised material strength ensures smooth container transport. The container is placed on the skid with the removable device and rolled over the chassis. Containers with defective rollers and different container lengths or waste compactors with additional rollers are no problem for the skid trailer.