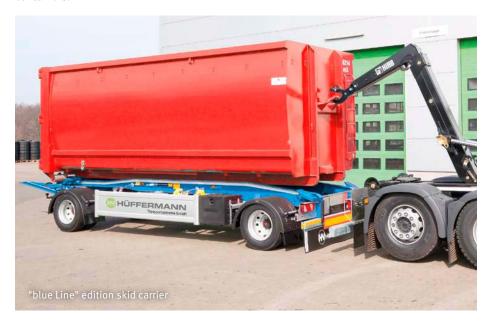

#### blue line product line

The blue line product line is a technically balanced trailer concept that is specially designed for the transportation of roller containers.

### blue line skid carriers

- With a proven design: Type: HSA 1870 / HSA 1865
- Chassis: SAF Intradisc
- Axle load: 9 t
- Tyres: 265/70R19.5 8 wheels
- Tyres: 385/55R22.5 4 wheels
- Knorr or Wabco brake system
- Storage compartment
- Rear apron
- Hella part LED lighting