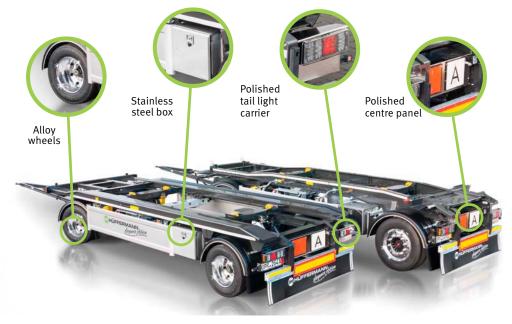

#### elegance edition - pure Hüffermann quality

Hüffermann always provides proven quality, due to the high demands placed on each individual production step.

### elegance edition: **Durable and retains value**

The skid carrier can be supplied as either a two-axle or three-axle version, with an airsprung, disc-braked chassis in the elegance edition.

- + Fine design
- + Compact equipment package
- + Retains value
- + Durable