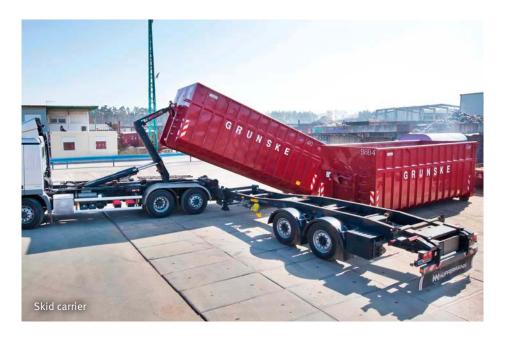

# **Skid carrier**

A robust, payload-optimised trailer for transporting roller containers in accordance with DIN 30722.

## **Skid Carrier**

The trailer for roller container transport, from the Hüffermann modular system, excels in every sphere.

The skid carrier is a robust, payloadoptimised trailer for transporting roller containers in accordance with DIN 30722. Hüffermann, with its modular component system, provides the right solution for every application, whether that's for container service or in long-distance transport.

#### **Chassis design**

The longitudinal girder construction throughout with optimised material strength ensures smooth container transport. The container is placed on the skid with the removable device and rolled over the chassis. Containers with defective rollers and different container lengths or waste compactors with additional rollers are no problem for the skid trailer.

Hüffermann designed the trailer hook of the skid trailer in such a way that the skid lies

in an inclined position over the container reserves, simplifying the setting process.