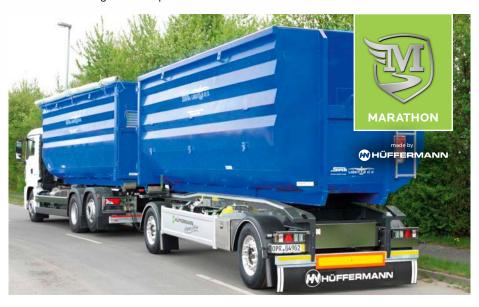

#### MARATHON - pure Hüffermann quality

The Marathon product line is a payloadoptimised container transport concept and is therefore particularly suitable for longdistance transport under extreme operating conditions. Growing market requirements

in the recycling loop as well as ever greater distances between the recycling and recovery facilities increasingly demand payloadoptimised and versatile roller container vehicles.

#### Marathon: Durable and retains value

Hüffermann designers focus on the payload, durability and value stability. Hüffermann delivers the Marathon product line with disc-braked 9-ton chassis with twin or single tyres.

- + Robust construction
- + High payload
- + Retains value
- + Especially for long-distance transport