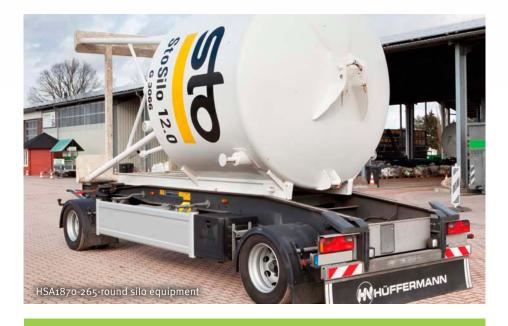

#### Skid carrier silo design

The modular design from Hüffermann offers you two important advantages: individual configuration with high-quality materials

and vehicle assemblies. The result is durable products with exceptional quality, combining functionality and optimum design.

### Skid carrier with central axis design

A chassis can be selected for container lengths from 6000 mm - 7700 mm with 19.5" twin or 22.5" single tyres.