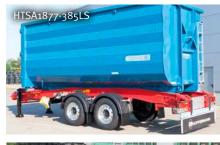

# **Skid carrier**

A robust, payload-optimised trailer for transporting roller containers in accordance with DIN 30722.

## **Skid Carrier**

The trailer for roller container transport, from the Hüffermann modular system, excels in every sphere.

The skid carrier is a robust, payloadoptimised trailer for transporting roller containers in accordance with DIN 30722. Hüffermann, with its modular component system, provides the right solution for every application, whether that's for container service or in long-distance transport.

#### **Chassis design**

The longitudinal girder construction throughout with optimised material strength ensures smooth container transport. The container is placed on the skid with the removable device and rolled over the chassis. Containers with defective rollers and different container lengths or waste compactors with additional rollers are no problem for the skid trailer.

Hüffermann designed the trailer hook of the skid trailer in such a way that the skid lies

in an inclined position over the container reserves, simplifying the setting process.