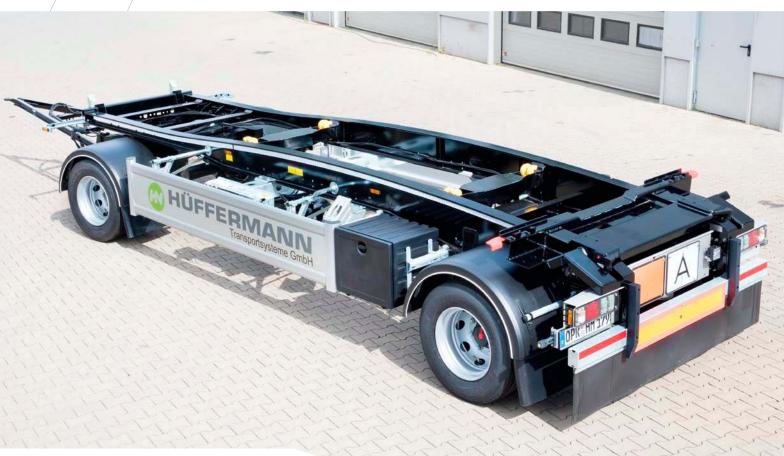

# **Skid carrier**

A robust, payload-optimised trailer for transporting roller containers in accordance with DIN 30722.

## **Skid Carrier**

The trailer for roller container transport, from the Hüffermann modular system, excels in every sphere.

The skid carrier is a robust, payloadoptimised trailer for transporting roller containers in accordance with DIN 30722. Hüffermann, with its modular component system, provides the right solution for every application, whether that's for container service or in long-distance transport.

#### **Chassis design**

The longitudinal girder construction throughout with optimised material strength ensures smooth container transport. The container is placed on the skid with the removable device and rolled over the chassis. Containers with defective rollers and different container lengths or waste compactors with additional rollers are no problem for the skid trailer.

Hüffermann designed the trailer hook of the skid trailer in such a way that the skid lies

in an inclined position over the container reserves, simplifying the setting process.